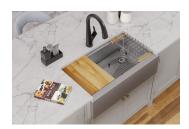

# **Fireclay Workstation Kits**

These beautiful sinks feature a reversible design and can be installed with a traditional flat front or with a decorative band.

Reserve Selection includes sinks and sink kits. Accessories are sold separately. Reserve Selection offerings are MAP protected.