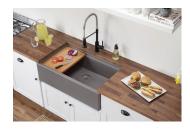

# **Fireclay Workstation Kits**

These beautiful sinks feature a reversible design and can be installed with a traditional flat front or with a decorative band.

Reserve Selection includes sinks and sink kits. Accessories are sold separately. Reserve Selection offerings are MAP protected.