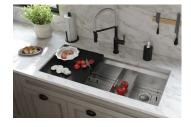

### Lustertone Iconix®

The durable finish offers scratch forgiveness for everyday use. Deep scratches are repairable with an Elkay stainless restoration kit.

The two-tier design houses custom accessories that make it effortless to go from washing and cutting to sorting and straining.