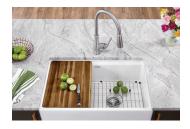

## Crosstown® Farmhouse Workstation

Tight corners give Crosstown a modern shape. The 10" tall apron provides a traditional farmhouse look that makes an impression.

Designed for tough tasks, select models are crafted from approximately 99% natural, renewable or recycled raw materials.