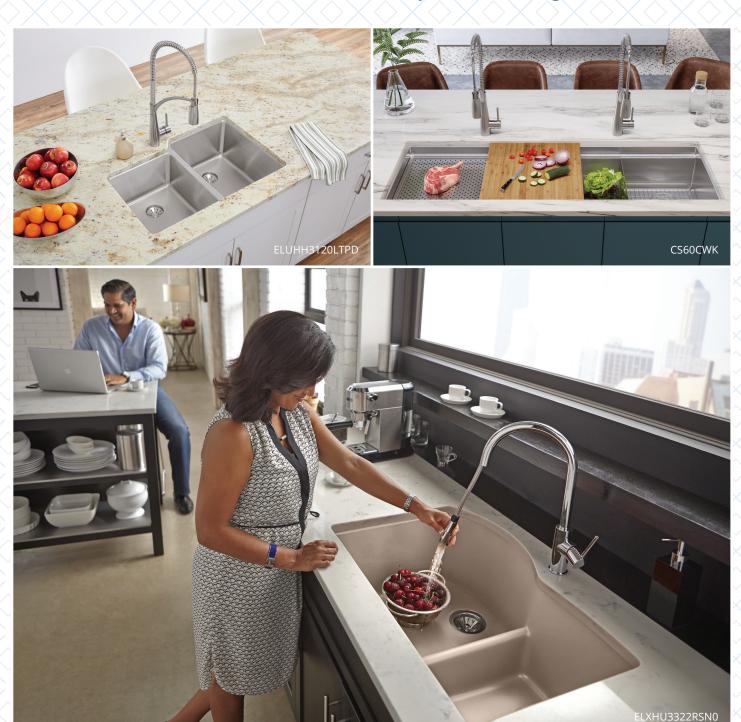

## THE COLLECTIONS

## Crosstown® Farmhouse Workstation

Tight corners give Crosstown a modern shape. The 10" tall apron provides a traditional farmhouse look that makes an impression.

Designed for tough tasks, select models are crafted from approximately 99% natural, renewable or recycled raw materials.

### Lustertone Iconix®

The durable finish offers scratch forgiveness for everyday use. Deep scratches are repairable with an Elkay stainless restoration kit.

The two-tier design houses custom accessories that make it effortless to go from washing and cutting to sorting and straining.